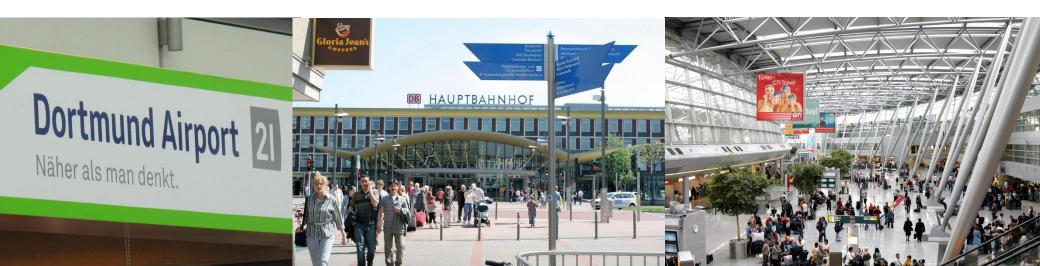

#### Accessibility

- Düsseldorf Airport | Dortmund Airport | Bochum Main Station
- Direct flights from 140+ destinations, 2452 weekly departures
- Excellent links to rest of Europe by plane and coach